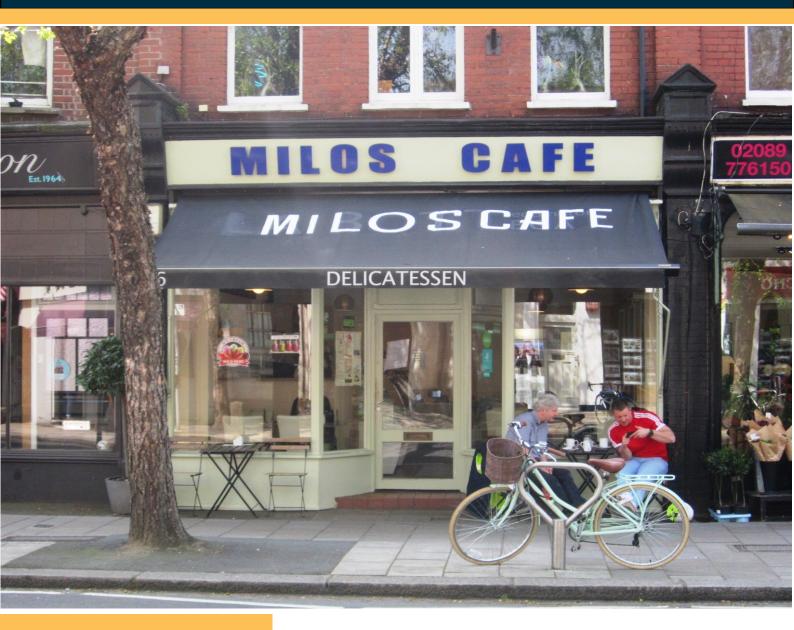

# 16 HIGH STREET, TEDDINGTON TW11 8EW

# **DESCRIPTION**

The property comprises a retail unit most recently fitted as a café/deli. There is access to a rear service road and parking for 2 cars.